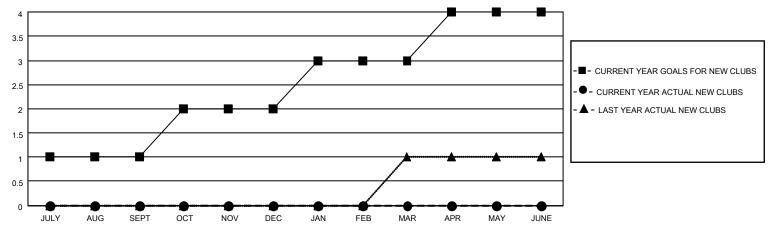

## MONTHLY MEMBERSHIP PROGRESS REPORT

LOCATION OHIO District 13 OH2 Results as of: 11/30/2022

| Clubs RESULTS FOR 2022-2023 |   |   |   | Members RESULTS FOR 2022-2023 |    |    |    |
|-----------------------------|---|---|---|-------------------------------|----|----|----|
|                             |   |   |   |                               |    |    |    |
| JULY/AUG/SEPT               | 1 | 0 | 0 | JULY/AUG/SEPT                 | 75 | 17 | 37 |
| OCT/NOV/DEC                 | 1 | 0 | 0 | OCT/NOV/DEC                   | 75 | 34 | 29 |
| JAN/FEB/MAR                 | 1 | 0 | 0 | JAN/FEB/MAR                   | 50 | 0  | 0  |
| APR/MAY/JUNE                | 1 | 0 | 0 | APR/MAY/JUNE                  | 50 | 0  | 0  |

## GOALS AND ACTUAL NEW CLUBS CUMULATIVE



## GOALS AND ACTUAL MEMBERS CUMULATIVE



| DROPPED CLUBS: 0 |    | 19 CLUBS OF 57 ADDED 1 OR | GENDER DISTRIBUTION                 |              |  |
|------------------|----|---------------------------|-------------------------------------|--------------|--|
|                  |    | MORE NEW MEMBERS          | MALE 1,182 (69.16%)                 |              |  |
|                  |    |                           | FEMALE                              | 526 (30.78%) |  |
| DROPPED MEMBERS  |    |                           | NON BINARY                          | 0 (0.00%)    |  |
|                  |    |                           | PREFER NOT TO ANSWER                | 1 (0.06%)    |  |
| DECEASED         | 5  |                           |                                     | ,