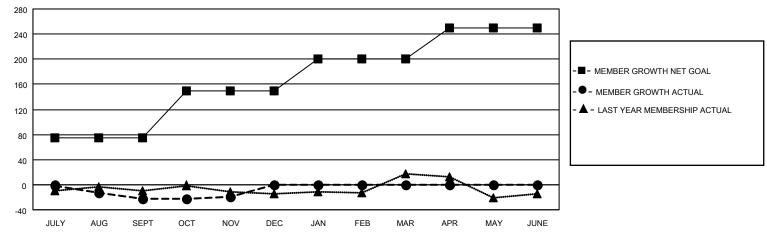

## GOALS AND ACTUAL MEMBERS CUMULATIVE

| DROPPED CLUBS: 0 |    | 19 CLUBS OF 57 ADDED 1 OR | GENDER DISTRIBUTION                 |              |  |
|------------------|----|---------------------------|-------------------------------------|--------------|--|
|                  |    | MORE NEW MEMBERS          | MALE 1,182 (69.16%)                 |              |  |
|                  |    |                           | FEMALE                              | 526 (30.78%) |  |
| DROPPED MEMBERS  |    |                           | NON BINARY                          | 0 (0.00%)    |  |
|                  |    |                           | PREFER NOT TO ANSWER                | 1 (0.06%)    |  |
| DECEASED         | 5  |                           |                                     | ,            |  |
| CLUB CANCELLED   | 0  | CLICK HERE FOR CUMULATIVE | TOTAL FAMILY UNIT MEMBERS           | 401          |  |
| OTHER            | 61 | MEMBERSHIP DATA           |                                     |              |  |
| TOTAL            | 66 |                           | FAMILY MEMBERS PAYING HALF DUES 204 |              |  |
|                  |    |                           |                                     |              |  |